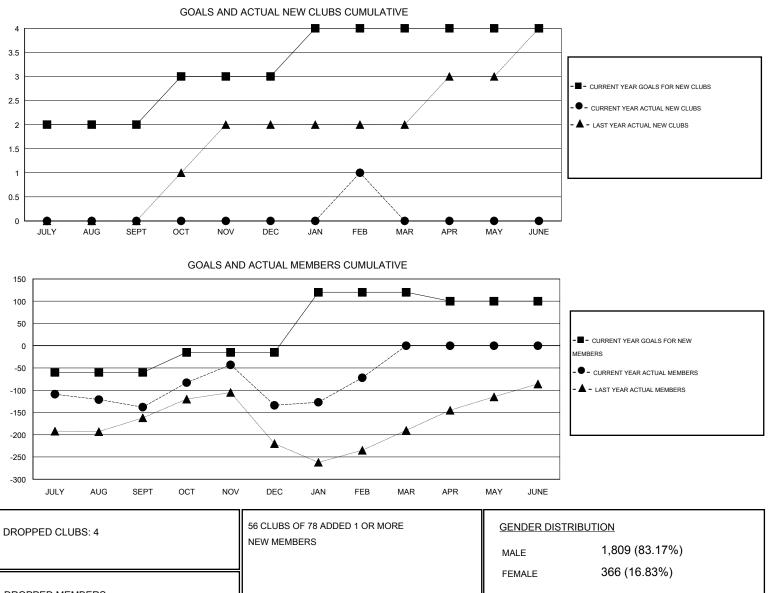

## GMT: Mahesh Pasqual

| LOCATION | REP OI | F SRLL | ANKA |
|----------|--------|--------|------|
| LUCATION |        |        |      |

 $\mathsf{GMT} \; \mathsf{CA} \; \mathbf{6}$ 

| RESULTS FOR 2015-2016 RESULTS FOR 20                                                                                      |                       |                  |  |
|---------------------------------------------------------------------------------------------------------------------------|-----------------------|------------------|--|
|                                                                                                                           | RESULTS FOR 2015-2016 |                  |  |
| QUARTER NEW CLUBS NEW CLUBS DROPPED NET<br>GOAL CLUBS GAIN/LOSS GAIN/LOSS GOAL NEW MEMBER CHARTER<br>GOAL NEW MEM<br>ADDE | BERS MEMBERS          | NET<br>GAIN/LOSS |  |
| JULY/AUG/SEPT 2 0 0 0 JULY/AUG/SEPT -60 33                                                                                | 171                   | -138<br>4        |  |
| OCT/NOV/DEC 1 0 4 -4 OCT/NOV/DEC 45 14.   JAN/FEB/MAR 1 1 0 1 JAN/FEB/MAR 135 76   APR/MAY/JUNE 0 0 0 0 0 0 0             |                       | 4<br>62<br>0     |  |